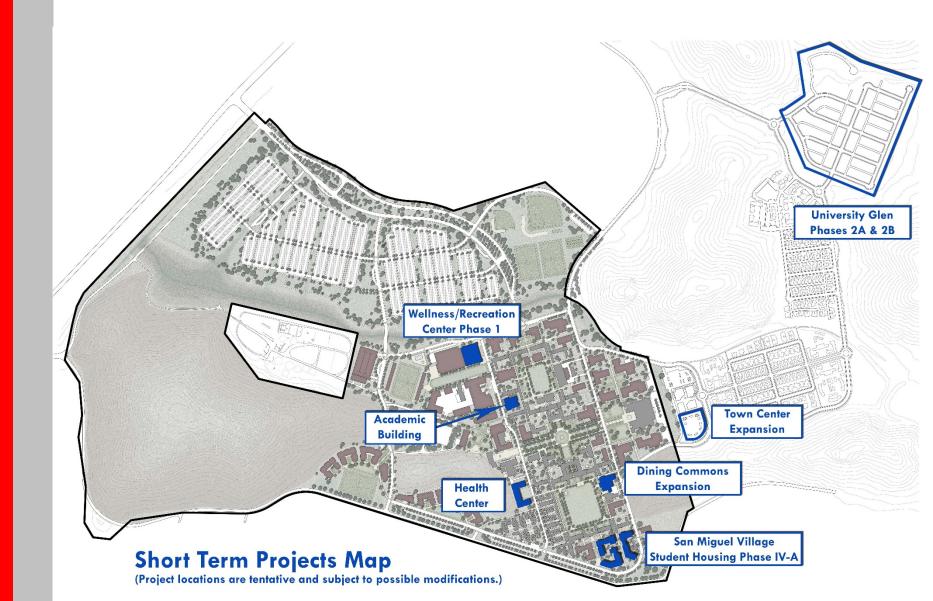

## **Potential Projects – One to Five Years**

#### Non-Self-Funded:

- Academic facilities

## **Partially Self-Funded:**

Wellness/Recreation Center Ph1

#### **Self-Funded:**

- University Glen housing
- Student Housing expansion
- Student Health Center

- Dining Commons expansion
- Child Care Center
- Parking expansion

## **Projects – One to Five Years**