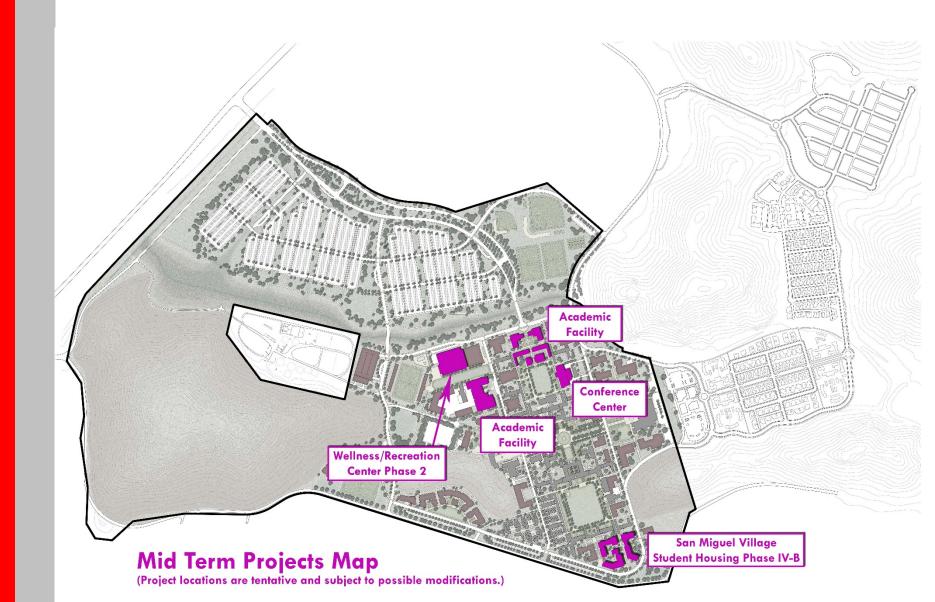

## **Potential Projects – Six to Ten Years**

#### Non-Self-Funded:

Academic facilities

## **Partially Self-Funded:**

Wellness/Recreation/Events Center Ph2

#### **Self-Funded:**

- Student Housing expansion
- Student Health Center expansion
- Conference Center

- Retail expansion
- Parking expansion

## **Projects – Six to Ten Years**