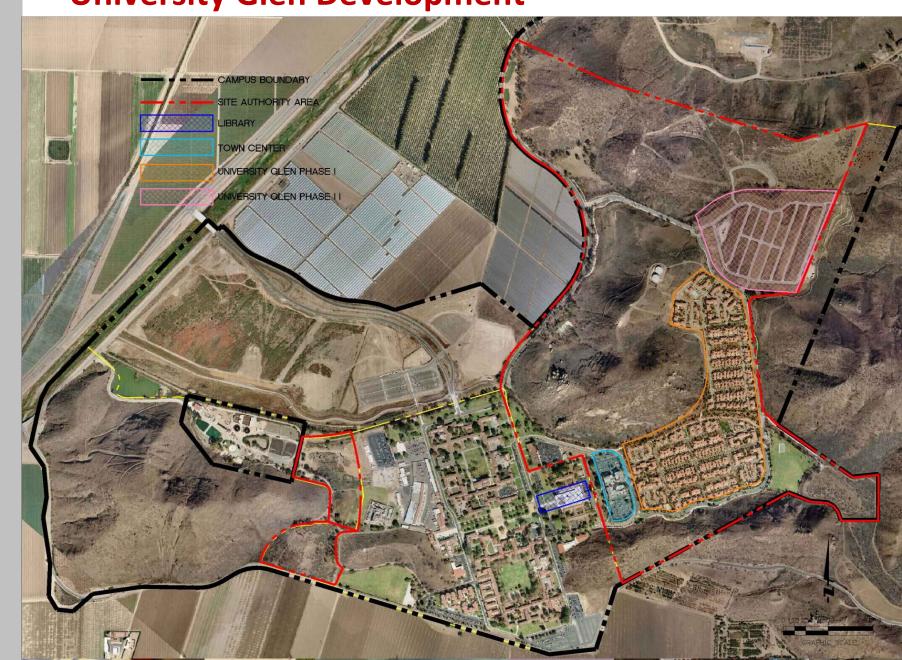

# **University Glen Development**

**University Glen Development** 

## **Approval of Concept to explore development options:**

- Provide needed housing for future faculty & staff
- Build out with smaller density than existing development
- Improve Site Authority's financial position
- Create additional amenities for entire University Glen community
- Expand retail/food options & provide academic spaces in Town
  Center expansion